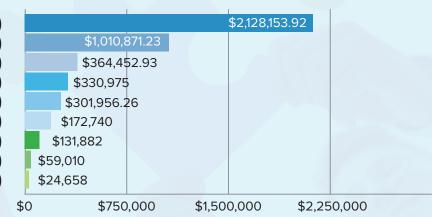

# **GRANTS BY INTEREST AREA**

Civic & Community (47%)
Education (22%)
Human Services (8%)
Arts & Culture (7%)
Health (7%)
Anti-Crime & Abuse (4%)
Environment & Animals (3%)
Recreation (1%)
Unclassified (<1%)